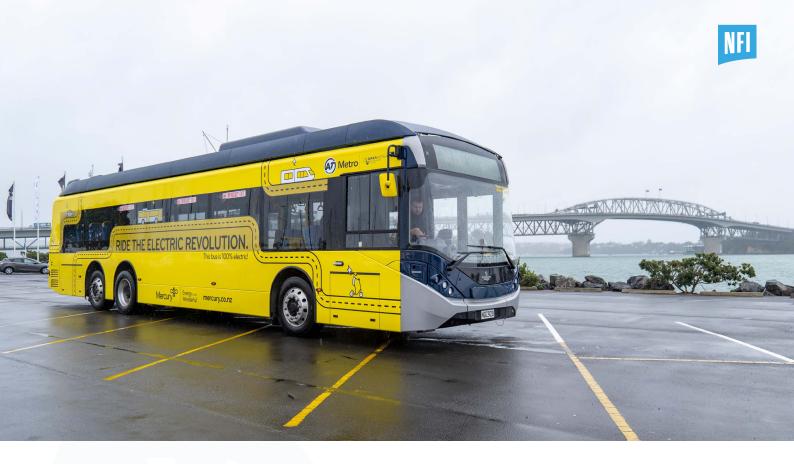

## **Enviro200***ev xLB* BATTERY-ELECTRIC SINGLE DECK BUS

The Enviro200EV XLB brings together the outstanding design of Alexander Dennis and the proven battery technology of BYD to deliver a high-capacity electric bus for cities and bus operators in New Zealand, assembled locally by Kiwi Bus Builders. The zeroemission bus offers seamless acceleration for a gentle, smooth and quiet experience that all passengers will love. It retains all the class-leading features of the popular Enviro200, including excellent low-floor access, spacious interior and large windows.