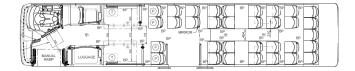

|
| Passenger capacity | Up to 78 total passengers with up to 36 seats                                        |
| Accessibility      | Two wheelchair spaces accessed via manual ramp at front door                         |
| Electric motor     | Two motors integrated in drive axle, max. power 2×150kW                              |
| Battery system     | BYD lithium iron phosphate battery technology, 348kWh                                |
| Charging system    | CCS Combo 2 inlets on both vehicle sides, max. charging power 120kW                  |
| Operational range  | Up to 160 miles on a single charge, depending on duty cycle and operating conditions |
| Climate system     | Full air conditioning with zero-emission heat pump for heating and cooling           |

## Sample seating layout



34 fixed seats, 2 tip-up seats + 2 wheelchair spaces