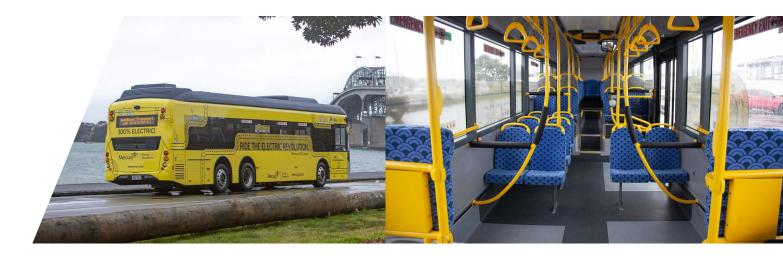

## **Enviro200***ev xLB* BATTERY-ELECTRIC SINGLE DECK BUS

The Enviro200EV XLB brings together the outstanding design of Alexander Dennis and the proven battery technology of BYD to deliver a high-capacity electric bus for cities and bus operators in New Zealand, assembled locally by Kiwi Bus Builders. The zeroemission bus offers seamless acceleration for a gentle, smooth and quiet experience that all passengers will love. It retains all the class-leading features of the popular Enviro200, including excellent low-floor access, spacious interior and large windows.

## **Features and benefits**

- Zero emission
- BYD technology proven in over 70,000 buses
- Assembled in New Zealand
- Meets requirements for urban buses (RUB)
- Up to 160 miles range on a single charge
- Up to 78 passengers with up to 36 seats
- Two wheelchair spaces
- Wide range of specification options