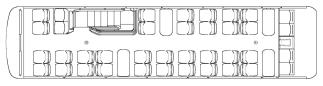

## Sample seating layout

10.8m length lower deck with 22 fixed seats, 4 tip-up seats + 1 wheelchair space

10.8m length upper deck with 38 seats + 4 tables

Alexander Dennis has a policy of continuous development and reserves the right to change specifications at any time without prior notice. For the latest details always consult Alexander Dennis. 07/23