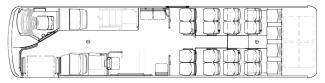

## Sample seating layout

10.8m length lower deck with 22 fixed seats, 4 tip-up seats + 1 wheelchair space

10.8m length upper deck with 38 seats + 4 tables

Alexander Dennis has a policy of continuous development and reserves the right to change specifications at any time without prior notice. For the latest details always consult Alexander Dennis. 07/23