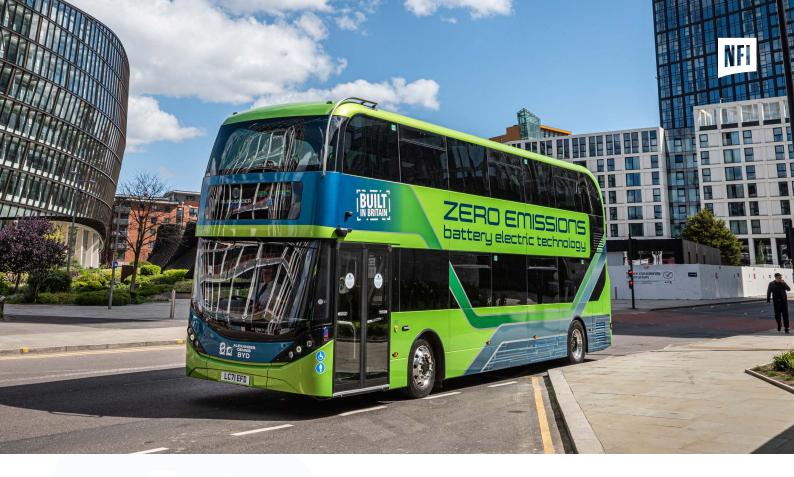

## BYDAD Enviro400ev BATTERY-ELECTRIC DOUBLE DECK BUS

The BYD–Alexander Dennis Enviro400EV is the pure electric, zero-emission double deck bus using the proven combination of BYD battery technology with stylish bodywork and interior by Alexander Dennis.

Britain's best-selling electric double decker is available to Transport for London specification for routes in the British capital, as well as in operators and other authorities' individual specifications for service elsewhere in the UK and Ireland.