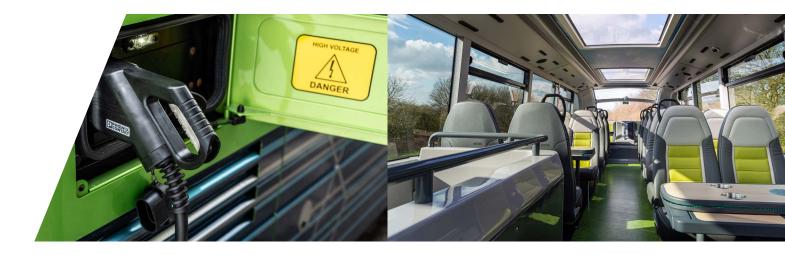

## **Technical specifications**

| Construction       | Welded steel chassis and aluminium body                                                         |
|--------------------|-------------------------------------------------------------------------------------------------|
| Dimensions         | Choice of 10.3m and 10.8m length / 2.55m width / choice of 4.2m and 4.3m height                 |
| Tyres              | 275/70 R22.5                                                                                    |
| Passenger capacity | Up to 87 passengers with up to 72 seats (43 in upper saloon, 29 in lower saloon)                |
| Seating            | Alexander Dennis SmartSeat or choice of other solutions                                         |
| Accessibility      | 1 or 2 wheelchair spaces accessed via manual ramp at front door or electric ramp at centre door |
| Electric motors    | Two BYD motors integrated in drive axle, max. power 2×150kW                                     |
| Battery system     | BYD lithium-iron-phosphate battery technology,<br>339kWh (10.3m) or 375/382kWh (10.8m)          |
| Charging system    | 112kW DC plug charging with option of 300kW roof-mounted charging rails                         |
| Operational range  | Up to 160 miles on a single charge, depending on duty cycle and operating conditions            |
| Climate system     | Forced air circulation with zero-emission heat pump for heating and cooling                     |