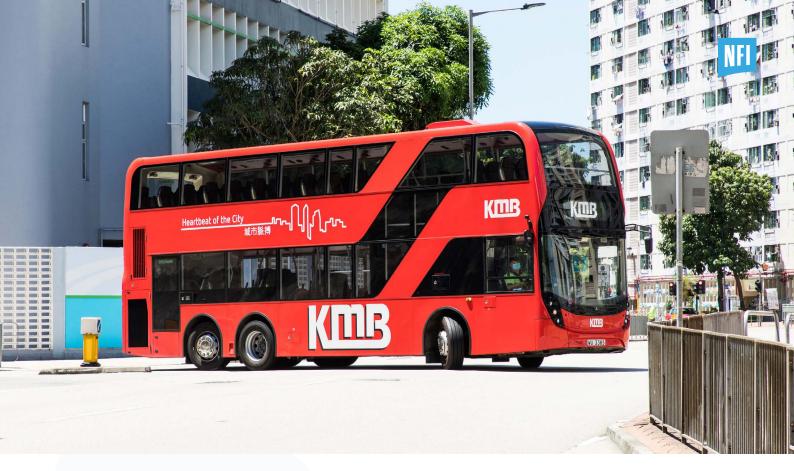

## Enviro500 DOUBLE DECK BUS

The Alexander Dennis Enviro500 is the world's best-selling three-axle double deck bus, providing efficient and comfortable transport for large numbers of passengers on a compact road footprint.

It's the backbone of the Hong Kong bus fleet with over 4,000 Enviro500 built for the territory. They are designed to give a comfortable journey experience to high numbers of passengers while mastering challenging topography.