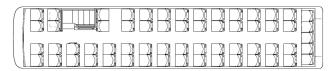

## Sample seating layout

12.8m length lower deck with 31 fixed seats + 2 wheelchair spaces

12.8m length upper deck with 61 seats