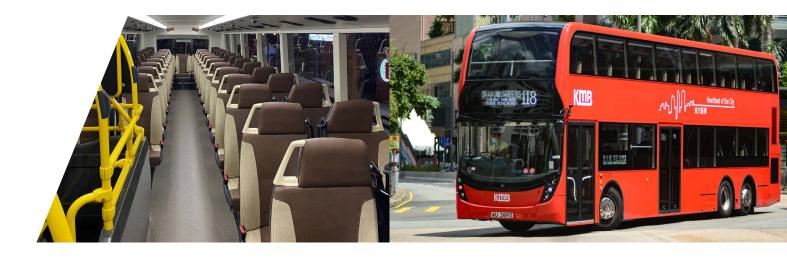

## **Features and benefits**

- Whole-vehicle AD24 aftermarket support
- Tailored to Hong Kong operating requirements
- Choice of three vehicle lengths
- Optional roof-mounted solar panels to reduce auxiliary energy consumption
- Up to 142 passengers total capacity
- Seatbelts at all seats
- Fully air-conditioned

## **Technical specifications**

| Dimensions               | 11.3m, 12.0m or 12.8m length / 2.55m width / 4.4m height                   |  |
|--------------------------|----------------------------------------------------------------------------|--|
| Overhangs and wheelbases | 2.4m front and 2.5m rear overhang / 4.9m, 5.6m or 6.4m and 1.5m wheelbases |  |
| Passenger capacity       | Up to 92 seats / up to 142 passengers total capacity                       |  |
| Headroom                 | 2.05m lower deck / 1.75m upper deck                                        |  |
| Seating                  | Vogelsitze Arondo with seatbelts                                           |  |
| Accessibility            | 1 or 2 wheelchair spaces accessed via manual ramp at front door            |  |
| Climate system           | Full DENSO air-conditioning                                                |  |
| Engine                   | Cummins L9 (6 cylinder, 8.9 litre, 254kW (340PS), Euro VI)                 |  |
| Transmission             | ZF EcoLife or Voith DIWA                                                   |  |
| Axles                    | ZF RL75A front axle / ZF AV133 drive axle / ZF RL75A tag axle              |  |
| Tyres                    | 305/70R22.5                                                                |  |