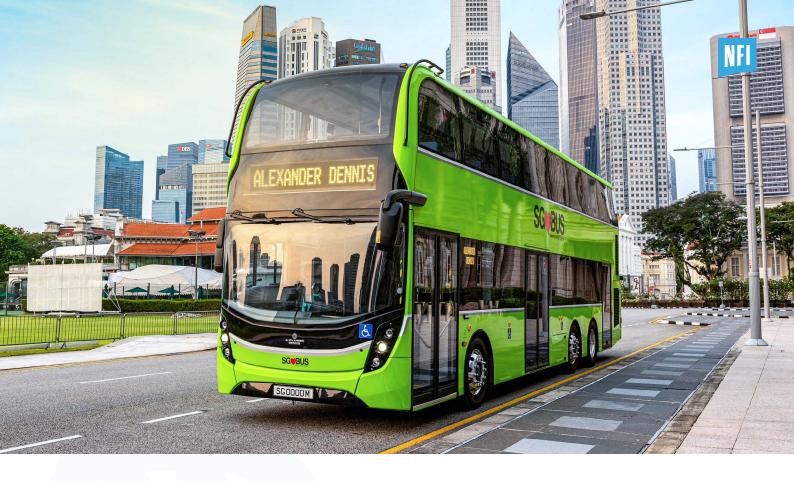

# Enviro500 DOUBLE DECK BUS

## The Alexander Dennis Enviro500 provides efficient and comfortable transport for large numbers of passengers on a compact road footprint.

With three doors and staircases at the front and rear of the bus, the Enviro500 for Singapore allows passengers to move around the vehicle easily and safely. A wide, step-free passage runs the length of the lower saloon to the rear exit door, and the second staircase descends directly towards the door to avoid conflicting passenger movements.