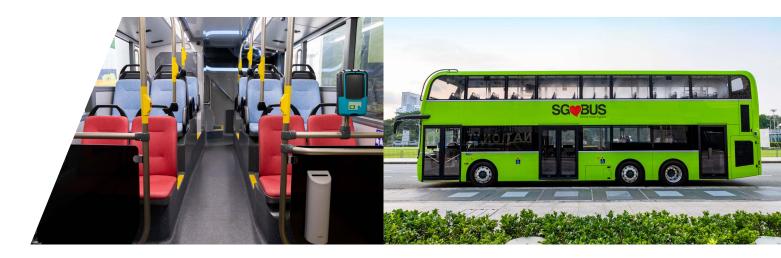

#### **Features and benefits**

- Three doors + staircases at front and rear for easy passenger flows throughout the vehicle
- Step-free lower deck passage
- Rear staircase descends directly towards rear door to avoid conflicting passenger movements in lower deck
- 132 passengers total capacity
- 2 wheelchair spaces
- Fully air-conditioned

### **Technical specifications**

| Dimensions               | 12.5m length / 2.55m width / 4.3m height                                   |
|--------------------------|----------------------------------------------------------------------------|
| Overhangs and wheelbases | 2.5m front and 3.23m rear overhang / 5.22m and 1.55m wheelbases            |
| Manoeuvrability          | 11.9m swept turning radius                                                 |
| Weights                  | 26,000kg GVW / 15,590kg UW                                                 |
| Passenger capacity       | 69 seats (18 lower deck, 51 upper deck) / 63 standees / 132 total capacity |
| Headroom                 | 2.03m lower deck / 1.81m upper deck                                        |
| Seating                  | Vogel Industries System 750/3                                              |
| Accessibility            | 2 wheelchair spaces accessed via manual ramp at centre door                |
| Climate system           | Full DENSO air-conditioning                                                |
| Engine                   | Mercedes-Benz OM936 (6 cylinder, 7.7 litre, 260kW (354PS), Euro VI)        |
| Transmission             | Voith DIWA D864.6                                                          |
| Axles                    | ZF RL75A front axle / ZF RL82A steered tag axle / ZF AV133 drive axle      |
| Tyres                    | 305/70R22.5                                                                |