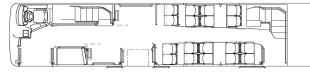

|
| Seating                  | Vogel Industries System 750/3                                              |
| Accessibility            | 2 wheelchair spaces accessed via manual ramp at centre door                |
| Climate system           | Full DENSO air-conditioning                                                |
| Engine                   | Mercedes-Benz OM936 (6 cylinder, 7.7 litre, 260kW (354PS), Euro VI)        |
| Transmission             | Voith DIWA D864.6                                                          |
| Axles                    | ZF RL75A front axle / ZF RL82A steered tag axle / ZF AV133 drive axle      |
| Tyres                    | 305/70R22.5                                                                |

### **Seating layout**







Upper deck with 51 seats