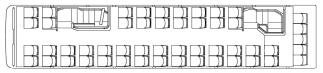

## The Alexander Dennis Enviro500 provides efficient and comfortable transport for large numbers of passengers on a compact road footprint.

With three doors and staircases at the front and rear of the bus, the Enviro500 for Singapore allows passengers to move around the vehicle easily and safely. A wide, step-free passage runs the length of the lower saloon to the rear exit door, and the second staircase descends directly towards the door to avoid conflicting passenger movements.

#### **Features and benefits**

- Three doors + staircases at front and rear for easy passenger flows throughout the vehicle
- Step-free lower deck passage
- Rear staircase descends directly towards rear door to avoid conflicting passenger movements in lower deck
- 132 passengers total capacity
- 2 wheelchair spaces
- Fully air-conditioned

### **Seating layout**

Upper deck with 51 seats