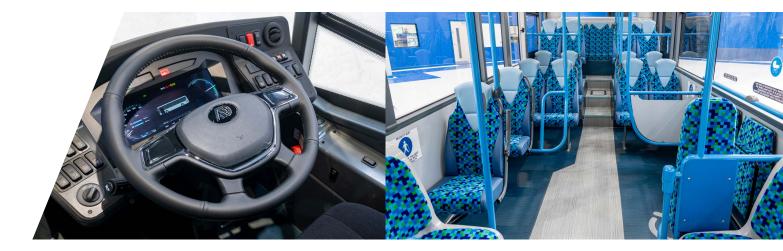

## **Technical specifications**

| Construction       | Welded steel chassis and stainless steel body                                                                                                                                                                                                                                     |
|--------------------|-----------------------------------------------------------------------------------------------------------------------------------------------------------------------------------------------------------------------------------------------------------------------------------|
| Dimensions         | 8.5m length / 4.5m wheelbase / 2.35m width / 3.1m height                                                                                                                                                                                                                          |
| Manoeuvrability    | 8.6m turning radius                                                                                                                                                                                                                                                               |
| Tyres              | 245/70 R17.5                                                                                                                                                                                                                                                                      |
| Passenger capacity | Up to 45 passengers with up to 25 seats                                                                                                                                                                                                                                           |
| Accessibility      | 1 wheelchair space accessed via manual ramp at front door                                                                                                                                                                                                                         |
| Electric motor     | Voith Electrical Drive System MD, 250kW peak and 230kW continuous power                                                                                                                                                                                                           |
| Battery system     | Impact NMC lithium-ion battery, 236kWh or 354kWh                                                                                                                                                                                                                                  |
| Charging system    | CCS2 DC plug charging at up to 118kW (236kWh battery) or 150kW (354kWh<br>battery) nominal power with sockets mounted on either or both sides of the<br>vehicle, optional roof-mounted rails for pantograph charging at up to 118kW<br>(236kWh battery) or 177kW (354kWh battery) |
| Operational range  | Up to 190 miles (236kWh battery) or 285 miles (354kWh battery) range<br>on a single charge at beginning of life                                                                                                                                                                   |
| Climate system     | Zero-emission heat pump capable of heating and cooling                                                                                                                                                                                                                            |