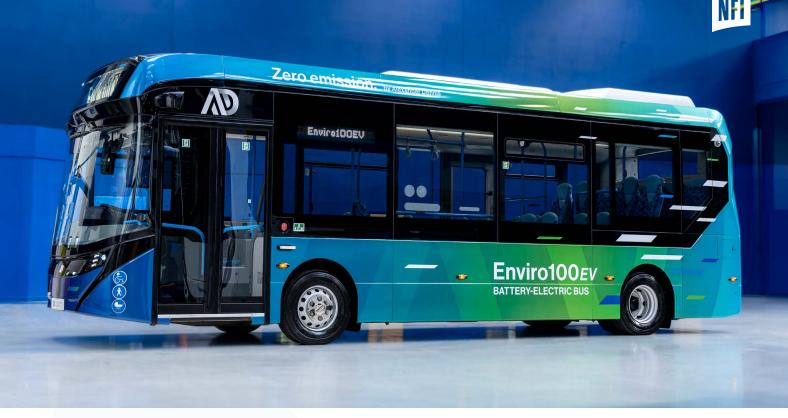

## Enviro100ev

The Alexander Dennis Enviro100EV is the battery-electric small bus that feels just like a big bus, engineered with the same care and attention to durability and detail. Part of the next generation of Alexander Dennis zero-emission buses, this reliable and efficient midibus has a future-proof battery system that allows you to benefit from improvements in battery technology. The Enviro100EV is equally at home in town streets and country lanes and cuts a striking figure wherever it goes.