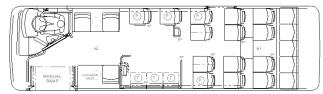

sockets mounted on either or both sides of the<br>vehicle, optional roof-mounted rails for pantograph charging at up to 118kW<br>(236kWh battery) or 177kW (354kWh battery) |
| Operational range  | Up to 190 miles (236kWh battery) or 285 miles (354kWh battery) range<br>on a single charge at beginning of life                                                                                                                                                                   |
| Climate system     | Zero-emission heat pump capable of heating and cooling                                                                                                                                                                                                                            |

## Sample seating layout



22 fixed seats, 3 tip-up seats + 1 wheelchair space