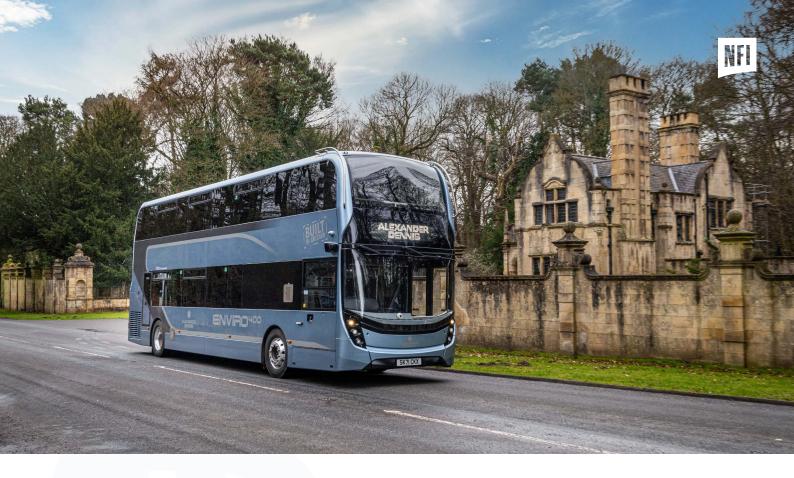

## Enviro400 DOUBLE DECK BUS

The Alexander Dennis Enviro400 is Britain's favourite double deck bus. Designed by the industry for the industry, its lightweight design makes it highly fuel efficient and cost-effective to run.

The 11.5m version combines capacity and comfort to help you win profitable business in private hires, corporate work and school contracts. Our Enviro400 stock is built to a high standard with high-back seats with seatbelts.