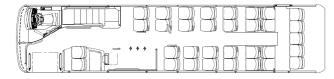

## Sample seating layout

Lower deck with 33 fixed seats, 1 tip-up seat + 1 wheelchair space

Upper deck with 51 seats

Alexander Dennis has a policy of continuous development and reserves the right to change specifications at any time without prior notice. For the latest details always consult Alexander Dennis. 07/23