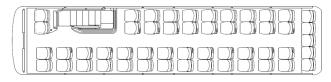

## Sample seating layout

Lower deck with 33 fixed seats, 1 tip-up seat + 1 wheelchair space

Upper deck with 51 seats

Alexander Dennis has a policy of continuous development and reserves the right to change specifications at any time without prior notice. For the latest details always consult Alexander Dennis. 07/23