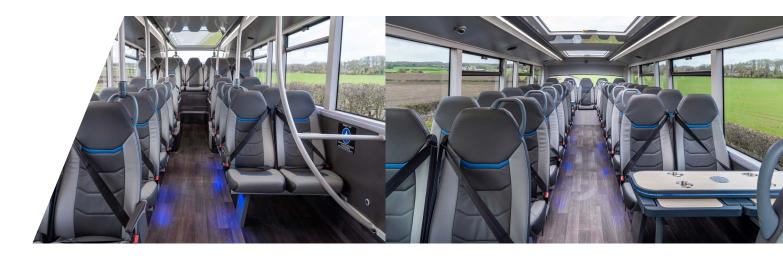

## **Features and benefits**

- AD24 whole-vehicle aftermarket support
- Lightweight construction for class-leading fuel economy
- High capacity with 85 belted seats
- Fully complies with Public Service Vehicle Accessibility Regulations
- Easy to maintain and repair
- Specification changes available

## **Technical specifications**

| Dimensions              | 11.5m length / 6.4m wheelbase / 2.55m width / 4.2m height            |
|-------------------------|----------------------------------------------------------------------|
| Gross plated weight     | 18000kg                                                              |
| Passenger capacity      | 85 seats (51 upper deck, 34 lower deck)                              |
| Seating                 | Alexander Dennis SmartSeat with seatbelts                            |
| Accessibility           | 1 wheelchair spaces accessed via manual ramp at front door           |
| Heating and ventilation | Blown-air heating system with forced air ventilation                 |
| Engine                  | Cummins B6.7 (6 cylinder, 6.7 litre, 187kW (250PS), 1000Nm, Euro VI) |
| Transmission            | Voith DIWA                                                           |
| Fuel and AdBlue tanks   | 275I aluminium fuel tank and 25I plastic AdBlue tank                 |
| Front axle              | Dana NDS80LF, drop centre, 55° lock angle                            |
| Drive axle              | ZF AV133, drop centre                                                |
| Tyres                   | 275/70R22.5                                                          |