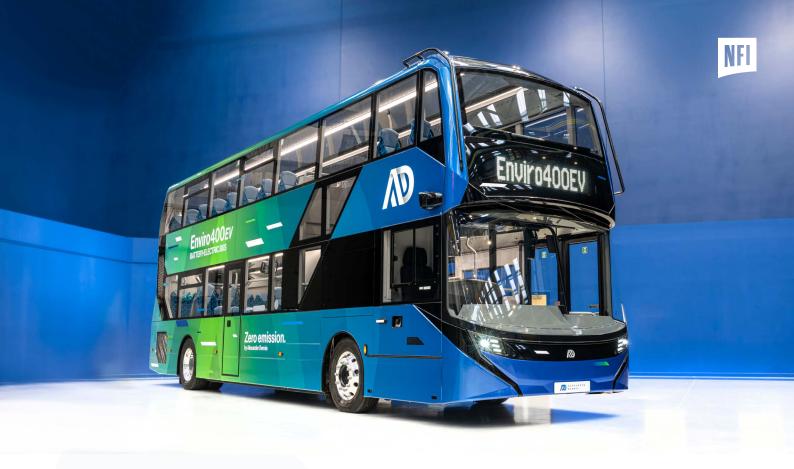

## Enviro400ev

THE CROWD-SHIFTER

The Alexander Dennis Enviro400EV is the battery-electric double deck bus to move the crowds on busy urban corridors and interurban expresses. Part of the next generation of Alexander Dennis zero-emission buses, this reliable and efficient double decker has a future-proof battery system that allows you to benefit from improvements in battery technology. The Enviro400EV cuts a striking figure wherever it goes and delivers for your business, your customers and the environment.

## Features and benefits

- Designed and built by Alexander Dennis
- AD24 whole-vehicle aftermarket support
- 5-year standard vehicle warranty
- 12-year extended battery warranty
- Up to 1.4GWh total energy throughput
- Up to 260 miles range on a single charge
- Up to 96 passengers total capacity
- Enhanced active and passive safety