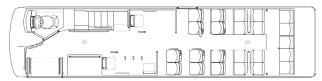

## Sample seating layout

Lower deck with 23 fixed seats, 3 tip-up seats + 2 wheelchair spaces

Upper deck with 47 seats