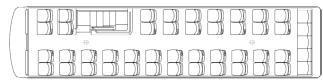

## Sample seating layout

Lower deck with 23 fixed seats, 3 tip-up seats + 2 wheelchair spaces

Upper deck with 47 seats