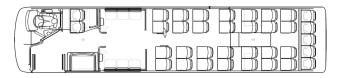

## Sample seating layouts

9.9m length with 26 fixed seats, 5 tip-up seats + 2 wheelchair spaces

11.7m length with 35 fixed seats, 6 tip-up seats + 2 wheelchair spaces