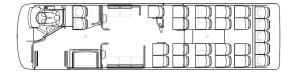

## Sample seating layouts

9.9m length with 26 fixed seats, 5 tip-up seats + 2 wheelchair spaces

11.7m length with 35 fixed seats, 6 tip-up seats + 2 wheelchair spaces