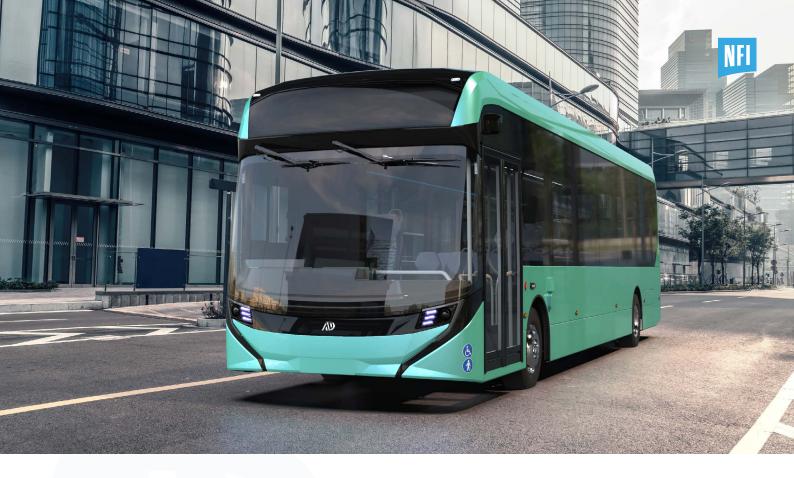

## Enviro200ev

The Alexander Dennis Enviro200EV is the battery-electric single decker that has been engineered for the specific requirements of bus operation in the UK and Ireland. Designed and built by Alexander Dennis, it is driving value for your business through efficieny, longevity and flexibility.

The new Enviro200EV is available in multiple vehicle lengths to suit operational requirements and benefits from AD24 whole-vehicle aftermarket support.

## **Features and benefits**

- Designed and built by Alexander Dennis
- AD24 whole-vehicle aftermarket support
- Lightweight design maximises efficiency
- Multiple vehicle lengths available
- Attractive interior styling
- 5-year standard vehicle warranty
- Up to 285 miles range on a single charge
- Enhanced active and passive safety